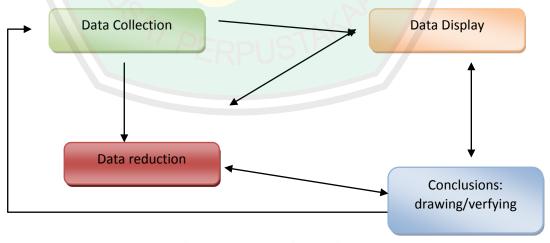

| C. Research Locations                        | 41 |
|----------------------------------------------|----|
| D. Sources of Data                           | 41 |
| E. Data Collection Procedures                | 42 |
| 1. Method of interview                       | 42 |
| 2. Documentation Methode                     | 44 |
| F. Data Analysis                             | 45 |
| 1. Data Reduction                            | 46 |
| 2. Data Display                              | 46 |
| 3. Conclusions Drawing / verification        | 46 |
| G. Checking the validity of findings         | 47 |
| H. Stages Research                           | 48 |
| CHA PUED NY DECHA DON ENDONO                 | 40 |
| CHAPTER IV RESEARCH FINDING                  | 49 |
| A. Profile of Slum Area                      | 49 |
| 1. Geographical Condition                    | 49 |
| 2. Demography Condition                      | 50 |
| 3. Conditions Infrastructures                | 52 |
| a. Clean water facilities                    | 53 |
| b. Economic Condition                        | 59 |
| 1. Profession                                | 59 |
| 2. fulfillment of the basic needs of society | 59 |
| 3. Education                                 | 62 |
| c. Socio Cultural                            | 63 |
| 1. Social Condition Population               | 63 |