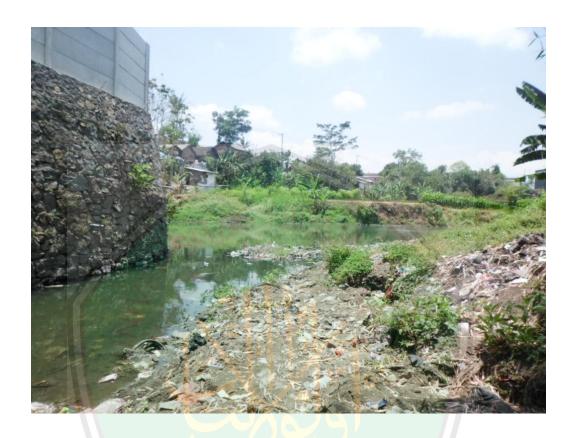

Slum area is a residential area known for dense and irregular areas. This region can be said to be a village located in urban areas with poor conditions and concern. Slums are in urban areas grow and develop spontaneously out of control without the infrastructure environment. State population is very dense and low-income homes in emergencies constructed with building materials that do not last long.

## 2. Pattern Characteristics of Spatial Slums

Slum area is an area with a high population density in a city that is mostly inhabited by poor people. Slums can be found in many major cities in the world. Slum area generally linked with high levels of poverty and unemployment. Slum areas can also be a source of social problems such as crime, drugs and booze. In many poor countries, the region is also a center slum health problem because the condition is not hygienic. In many slums, especially in poor countries, the population living in the area are very close together so that is very difficult to pass vehicles like ambulances and fire engines. Lack of waste disposal services also resulted garbage piles. <sup>16</sup>