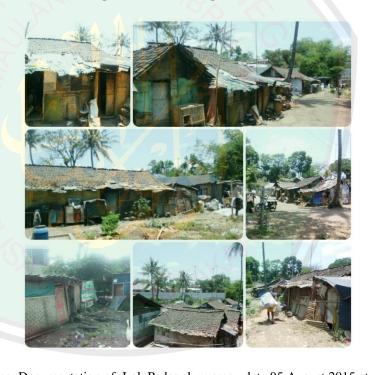

Slum area is a residential area known for dense and irregular areas. This region can be said to be a village located in urban areas with poor conditions and concern. Slums are in urban areas grow and develop spontaneously out of control without the infrastructure environment. State population is very dense and low-income homes in emergencies constructed with building materials that do not last long.

## 2. Pattern Characteristics of Spatial Slums

Slum area is an area with a high population density in a city that is mostly inhabited by poor people. Slums can be found in many major cities in the world. Slum area generally linked with high levels of poverty and unemployment. Slum areas can also be a source of social problems such as crime, drugs and booze. In many poor countries, the region is also a center slum health problem because the condition is not hygienic. In many slums, especially in poor countries, the population living in the area are very close together so that is very difficult to pass vehicles like ambulances and fire engines. Lack of waste disposal services also resulted garbage piles. <sup>16</sup>

Another characteristic of slums is the location and shape of irregular housing, means of infrastructure of the city is very little or none at all, a low education level, household density and low-income populations, as well as the general population works informally sector. Dense buildings and building materials in states of emergency, but the characteristics of slums is actually divided and defined. According to Silas, there are three basic forms of slums, namely:

- a. The Settlement was inhabited by a dense population because of high migration from the village.
- b. The village is inhabited by low-income the citizens and live below the poverty line.
- c. The low-quality settlements and slum in the category of emergency namely buildings made of traditional materials such as bamboo, wood, reeds and materials are quickly destroyed.
- d. Health and sanitation conditions are poor, slum is always characterized by the spread of infectious diseases and physical environment dirty.
- e. Lack of urban services such as drinking water, bathing facilities, laundry, toilet, electrical, exhaust system dirt and trash and fire protection.
- f.Unplanned growth that physical appearance is irregular in buildings, courtyards and street, too narrow space between buildings.