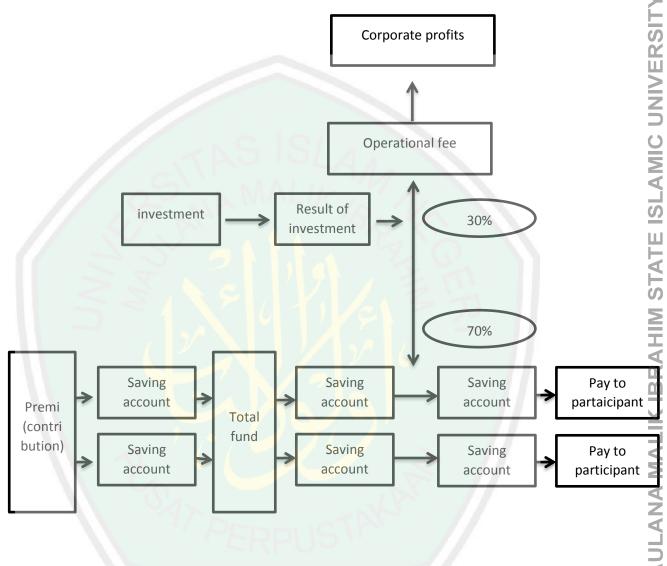

The mechanism of fund management used in Islamic Insurance is fund paid by the participant, then *mudharabah* (profit sharing) between *mudharib* (manager) and *shahibul mal* (participant) occurs. Then the sharia fund invested to sharia bank and other sharia investment, then deducted from operational cost (such as claim, reinsurance, commission, broker, etc). Furthermore, surplus (profit) is done for the result between *mudharib* (manager) and shahibul mal (participant) in accordance with skim for pre-determined results (60:40). The 60 percent share for the 'corporate' *mudharib* was deducted by administrative and management expenses, the rest being profit shareholders. While another 40% share of surplus for participant surplus profit sharing for participants.<sup>30</sup> The percentage of *mudharabah* comparison is made in a fixed ratio based on the

.

<sup>&</sup>lt;sup>30</sup> Muhammad Syakir Sula, *Asuransi Syariah*, p. 249.

cooperation agreement between the company and the participants, for example by 70: 30, 60:40, and so on. (More clearly can be seen in the table of Fund Management Mechanisms with Products Containing Savings Elements).

The benefits of sharia insurance on savings products earned by the participants or their heirs are as follows:<sup>31</sup>

- a. If a participant is doomed to die within the contract period, then the heirs are as follows:
  - 1) Saved deposit account funds,
  - 2) The share of profit on *mudharabah* investment returns from savings accounts,
  - 3) Difference from initial insurance benefit (saving plan) with contribution already paid.
- b. If the participant resigns before the agreement expires, the participant will get:
  - 1) Saved deposit account funds,
  - 2) The share of profit on *mudharabah* investment returns from savings accounts.

 $<sup>^{31}</sup>$  Muhammad Syakir Sula,  $Asuransi\ Syariah,\ p.\ 179.$ 

Table 2. Fund Management Mechanisms on Products Containing Savings Unsuits (Mudharabah Relations)<sup>32</sup>