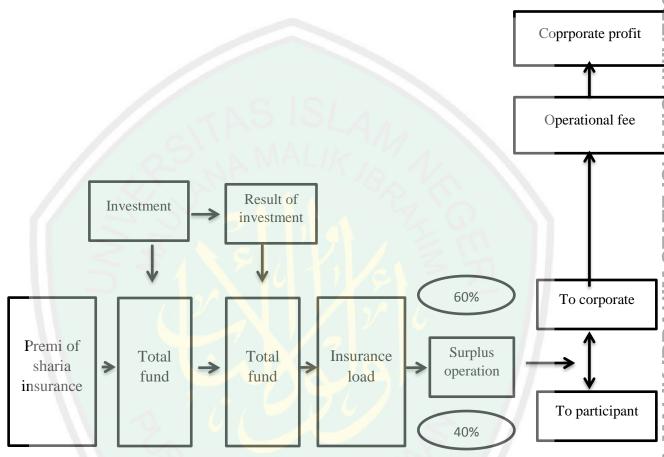

# 2. System on non saving products

Any contributions paid by the participant, will be included in the account of tabarru'. That is a collection of funds that have been intended by the participants as a contribution and a virtue for the purpose of helping each other, and will be paid when: <sup>33</sup>

Muhammad Syakir Sula, *Asuransi Syariah*, p. 178.
 Muhammad Syakir Sula, *Asuransi Syariah*, p. 178.

- a. Participants die;
- b. The agreement has expired (if there is a surplus of funds).

This fund of participants will be invested in accordance with the Islamic Shari'a. Profit return on investment after deducting the insurance expense (claims and reinsurance premium), will be divided between participants and companies according to *almudharabah* principle in a fixed ratio based on the cooperation agreement between the company and the participant. (More clearly seen in table 2, Fund Management Mechanisms on Products Containing Savings Elements).

The benefits of Takaful insurance on non saving products obtained by the participants or their heirs are as follows: <sup>34</sup>

- a. If the participant is doomed to die during the term of the agreement, the heirs will receive death funds from the company, in accordance with the number of participants planned,
- b. If the participant lives, until the agreement expires, the participant will get a share of the profit on the tabarru' account specified by the company under the *mudharabah* scheme.

.

<sup>&</sup>lt;sup>34</sup> Muhammad Syakir Sula, *Asuransi Syariah*, p. 180.

Table 3. Fund Management Mechanism of Non-Saving Element

Product. (*Mudharabah* Relationship)<sup>35</sup>

**D.** The definition of an insurance policy is insurance agreement or consensual responsibility (there is an agreement, made in writing in a deed of the party who has entered into an agreement). In the deed that has been written is called a policy, so the policy is a proof of agreement in the coverage that becomes written proof. The