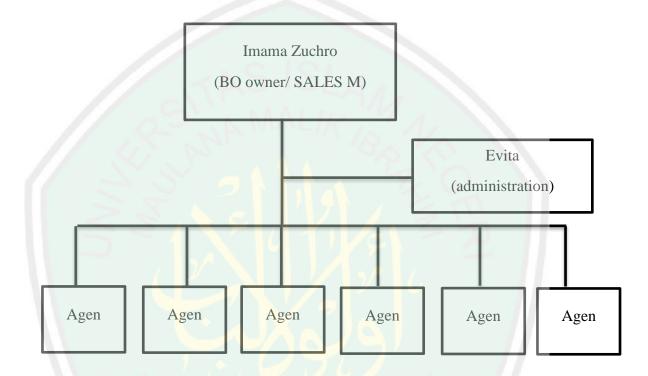

One of the insurers in Malang who apply waqf of insurance policy is Takaful Keluarga RO Khalifa Agency Malang. He stood in 1994. Takaful Keluarga is the pioneer of sharia insurance in Indonesia. Various

insurance products are in there, including waqf of sharia insurance benefit. Waqf of insurance benefit is a new product in Takaful Keluarga RO Khalifa Agency Malang, considering the potential applied or produced from the product is very large, a waqf that is bridged with insurance institutions. In the era of modern times, of course many people who have joined the insurance institutions, so this product can be *wasilah* for them or customers who want charity *jariyah*, not only for him but also for his family. As has been issued the fatwa of DSN-MUI No. 106 / DSN-MUI / X / 2016 related waqf of insurance benefit.