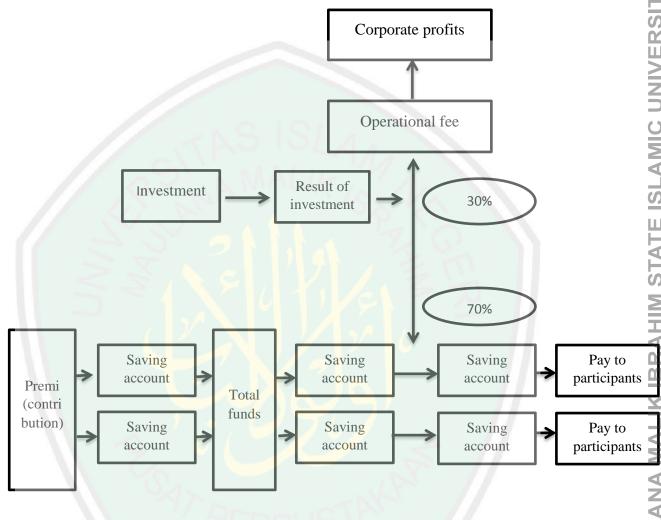

The mechanism of fund management used in Islamic Insurance is fund paid by the participant, then *mudharabah* (profit sharing) between *mudharib* (manager) and *shahibul mal* (participant) occurs. Then the sharia fund invested to sharia bank and other sharia investment, then deducted from operational cost (such as claim, reinsurance, commission, broker, etc). Furthermore, surplus (profit) is done for the result between *mudharib* (manager) and shahibul mal (participant) in accordance with skim for pre-determined results (60:40). The 60 percent share for the 'corporate' *mudharib* was deducted by administrative and management expenses, the rest being profit shareholders. While another 40% share of surplus for participant surplus profit sharing for participants.<sup>30</sup> The percentage of *mudharabah* comparison is made in a fixed ratio based on the

.

<sup>&</sup>lt;sup>30</sup> Muhammad Syakir Sula, *Asuransi Syariah*, p. 249.

cooperation agreement between the company and the participants, for example by 70: 30, 60:40, and so on. (More clearly can be seen in the table of Fund Management Mechanisms with Products Containing Savings Elements).